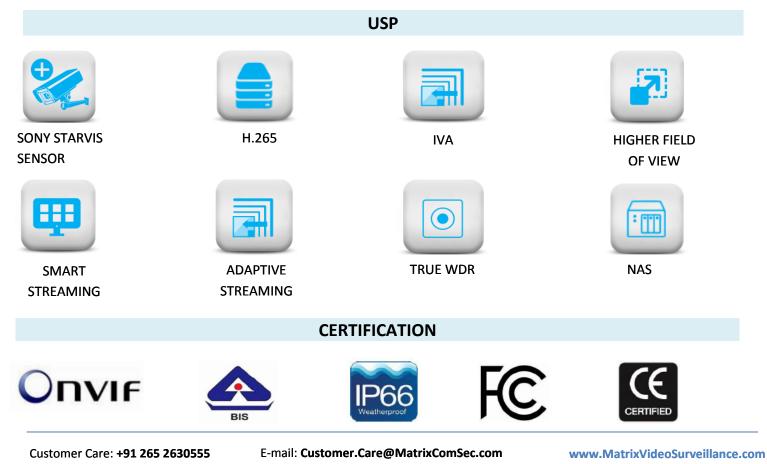

2MP IR Bullet Camera with 3.6mm Lens

SATATYA CIBR20FL36CW-S 2MP IR Bullet Camera with 3.6mm Lens

Matrix project series IP Cameras are built using superior components such as Sony STARVIS sensor and higher MTF lens to offer unmatched image quality especially during the low light conditions. Powered by True WDR algorithm, these cameras offer consistent image quality even in highly varying lighting conditions. Built in intelligent analytics including Intrusion Detection, Trip Wire, etc. ensure real-time security. Moreover, H.265 compression and Automatic Motion based Frame Rate Reduction save bandwidth and storage up to 50%.

#### 2MP IR Bullet Camera with 3.6mm Lens

| EVENTS AND ACTIONS                   |                                                                                                                                                                   |  |
|--------------------------------------|-------------------------------------------------------------------------------------------------------------------------------------------------------------------|--|
| Events                               | Motion Detection, View Tamper, Line Intrusion, Directional Motion, Trip Wire(3<br>Lines), Zone Intrusion(3 zones), IP-Conflict, Network-Disconnect, Storage Alert |  |
| Actions                              | Email with Snapshot/TCP/SMS Notifications, Alarm Recording, Image/Clip Upload                                                                                     |  |
| GENERAL SPECIFICATION                |                                                                                                                                                                   |  |
| Communication<br>Interface           | 10Base-T/100BaseTX Ethernet (RJ-45)                                                                                                                               |  |
| SD Card                              | Up to 128GB (Micro SD)                                                                                                                                            |  |
| Power Supply                         | 12V/2A, Poe (IEEE 802.3af)                                                                                                                                        |  |
| Power Consumption                    | 7 Watt                                                                                                                                                            |  |
| Operating and Storage<br>Temperature | 0 to 50 Degree / (-)20 to 60 Degree                                                                                                                               |  |
| Operating Humidity                   | Less than 90% RH                                                                                                                                                  |  |
| Certifications                       | BIS,CE, IP66, FCC Part-15 Class-B                                                                                                                                 |  |
| System Requirements                  | Windows7 and above, Browser: IE-8 and above, Plugins: IE-ActiveX, Google Chrome and Mozilla-VLC                                                                   |  |
| Dimension                            | 320 X 84.5 X 92.5mm (L X H X W)                                                                                                                                   |  |
| Weight and Color                     | 920gm & White (Beige)                                                                                                                                             |  |
| Material Type                        | Aluminum                                                                                                                                                          |  |