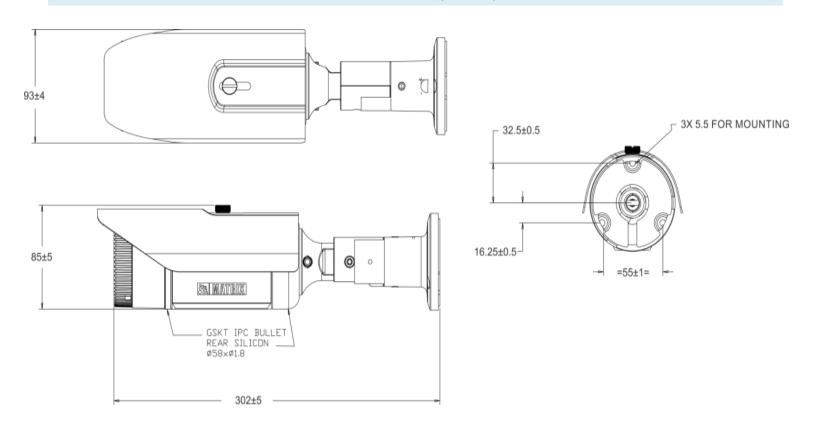

#### **DIMENSIONS** (in mm)

#### 2MP IR Bullet Camera with 3.6mm Lens

| EVENTS AND ACTIONS                   |                                                                                                                                                                   |  |
|--------------------------------------|-------------------------------------------------------------------------------------------------------------------------------------------------------------------|--|
| Events                               | Motion Detection, View Tamper, Line Intrusion, Directional Motion, Trip Wire(3<br>Lines), Zone Intrusion(3 zones), IP-Conflict, Network-Disconnect, Storage Alert |  |
| Actions                              | Email with Snapshot/TCP/SMS Notifications, Alarm Recording, Image/Clip Upload                                                                                     |  |
| GENERAL SPECIFICATION                |                                                                                                                                                                   |  |
| Communication<br>Interface           | 10Base-T/100BaseTX Ethernet (RJ-45)                                                                                                                               |  |
| SD Card                              | Up to 128GB (Micro SD)                                                                                                                                            |  |
| Power Supply                         | 12V/2A, Poe (IEEE 802.3af)                                                                                                                                        |  |
| Power Consumption                    | 7 Watt                                                                                                                                                            |  |
| Operating and Storage<br>Temperature | 0 to 50 Degree / (-)20 to 60 Degree                                                                                                                               |  |
| Operating Humidity                   | Less than 90% RH                                                                                                                                                  |  |
| Certifications                       | BIS,CE, IP66, FCC Part-15 Class-B                                                                                                                                 |  |
| System Requirements                  | Windows7 and above, Browser: IE-8 and above, Plugins: IE-ActiveX, Google Chrome and Mozilla-VLC                                                                   |  |
| Dimension                            | 320 X 84.5 X 92.5mm (L X H X W)                                                                                                                                   |  |
| Weight and Color                     | 920gm & White (Beige)                                                                                                                                             |  |
| Material Type                        | Aluminum                                                                                                                                                          |  |