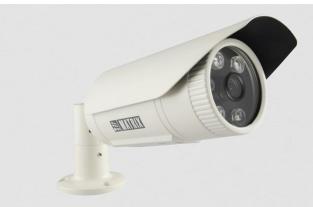

2MP IR Bullet Camera with 3.6mm Lens

SATATYA CIBR20FL36CW-S 2MP IR Bullet Camera with 3.6mm Lens

Matrix project series IP Cameras are built using superior components such as Sony STARVIS sensor and higher MTF lens to offer unmatched image quality especially during the low light conditions. Powered by True WDR algorithm, these cameras offer consistent image quality even in highly varying lighting conditions. Built in intelligent analytics including Intrusion Detection, Trip Wire, etc. ensure real-time security. Moreover, H.265 compression and Automatic Motion based Frame Rate Reduction save bandwidth and storage up to 50%.

2MP IR Bullet Camera with 3.6mm Lens